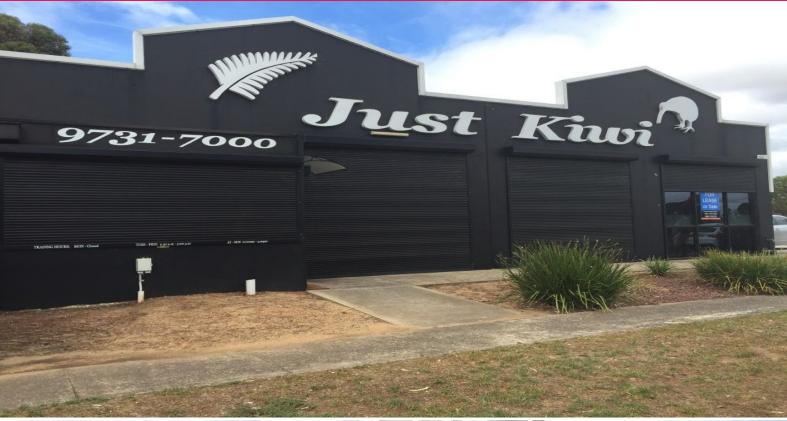

10/33-35 Railway Ave, Werribee VIC 3030

## **EXPOSURE!!!**

Located on Railway Ave and meters from train station, Werribee Plaza and main street of Werribee. This property is ideal for any Retail, office space, studio, wholesaler and has a food licence as well. With over 15000 cars that drive by every day!!!

- <LI> Restaurant/Takeaway.
- <LI> Rear R/Door.
- <LI> Open plan office space.
- <LI> Heating & Cooling.
- <LI> Staff facilities.
- <LI> Roller shutters.
- <LI> On-site parking.
- <LI> N.B.N & 3 Phase Power.
- **AVAILABLE NOW!**