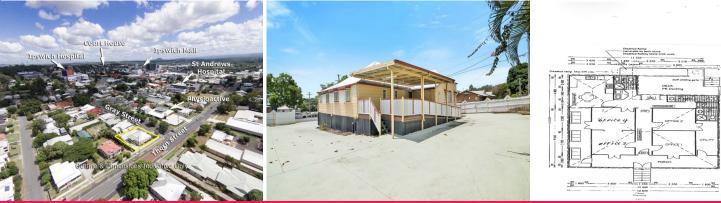

## 2 Gray Street, Ipswich QLD 4305

## **Professional Office In The Heart Of the Action**

• Rare opportunity - Renovated character property previously solicitors offices

• Freehold vacant possession ? ready to move in

• High profile corner location in sought after hub of professional and medical occupations

• Building 178m2\* - Land 718m2\*

• Zoned CMU03 ? Character Mixed Use (Gray St Ipswich)

• Consisting of 4 offices, reception, utility room, partially enclosed front veranda and fully functional kitchen with dishwasher

• Boasting timber walls and ceilings, polished timber floors

• Bathroom with shower, 3 x toilets (including disabled toilet)

• Back covered deck with ramp access

• Close to Ipswich CBD, hospitals, courts, Council and Government authorities