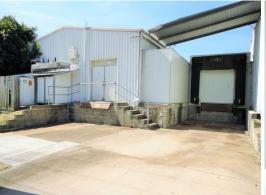

## **Ex Chicken Processing Plant**

• Building - 3882\* with loading dock

• Suit cold storage ?? food processing (able to maintain 10 degree centigrade temperature in processing area)

• Includes 13.2m2\*x 9m2\* cold room (Temp 1 degree centigrade)

• Clean area at rear and male / female amenities block

• Access via the quiet cul de sac end of Perry Street allows easy

uninterrupted access for deliveries

• Centrally located between Ipswich CBD and Yamanto