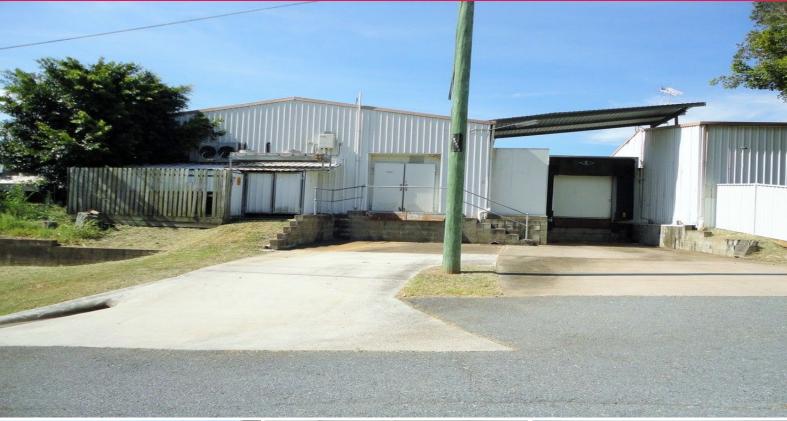

Shed 3a, 105 Lobb St (Cnr Perry St), Churchill QLD 4305

## **Ex Chicken Processing Plant**

• Building - 3882\* with loading dock

• Suit cold storage ?? food processing (able to maintain 10 degree centigrade temperature in processing area)

• Includes 13.2m2\*x 9m2\* cold room (Temp 1 degree centigrade)

• Clean area at rear and male / female amenities block

• Access via the quiet cul de sac end of Perry Street allows easy

uninterrupted access for deliveries

• Centrally located between Ipswich CBD and Yamanto

• Zoned LB07 ?? Local Business and Industry (Lobb Street,

Churchill)

\*Approximately

Industrial

FOR LEASE

388sqm