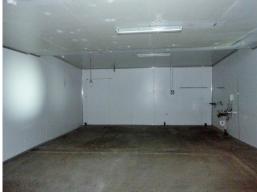

## **Ex Chicken Processing Plant**

• Building - 3882\* with loading dock

• Suit cold storage ?? food processing (able to maintain 10 degree centigrade temperature in processing area)

• Includes 13.2m2\*x 9m2\* cold room (Temp 1 degree centigrade)