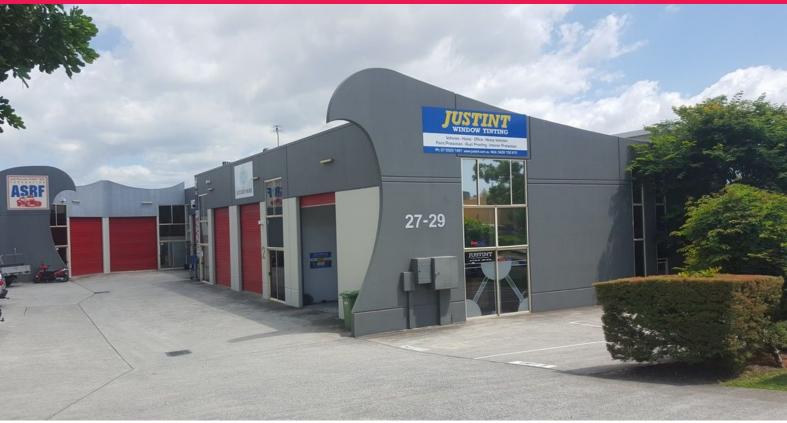

## Ray White.

5/27-29 Dover Drive, Burleigh Heads QLD 4220

## **Collapsed Contract - Back On The Market**

- \* 220m2\* office over 2 levels
- \* Onsite parking available
- \* Small Storage area or undercover parking
- \* Easy access to M1 Motorway, Bermuda Street and Reedy Creek Road

Attention all professionals - do you need a stylish trendy office / studio complete with one shower, reception area and boardroom facilities?

With free car parking and quick access to the M1, these corporate styled facilities would be ideal to any professional business company to base their office.