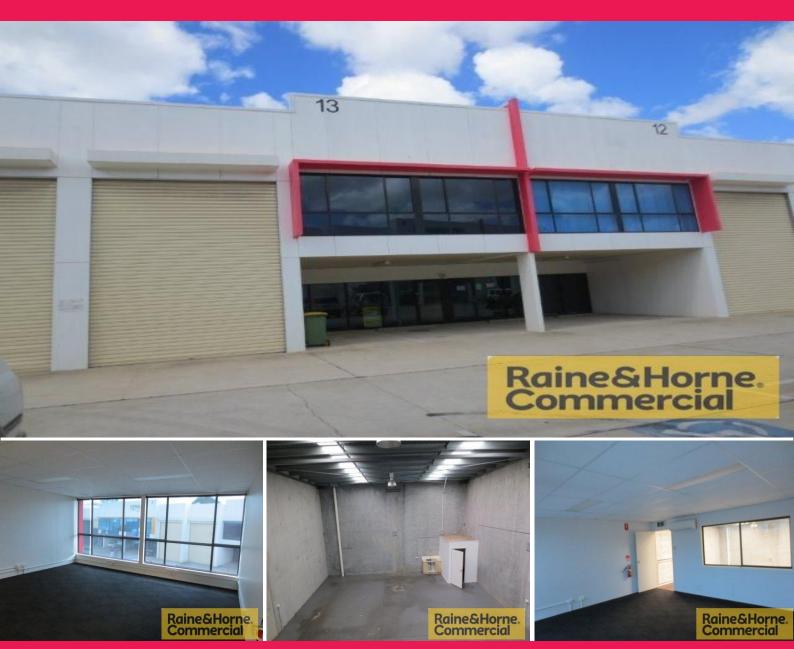

## Raine&Horne. Commercial

13/42 Smith Street, Capalaba QLD 4157

## 189sqm Industrial Unit with Air Conditioned Office

This modern unit is situated in a popular complex and is suitable for both warehousing or manufacturing.

- \* 159sqm clear span warehouse with three phase power
- \* 30sqm air conditioned mezzanine office
- \* Fully insulated with skylights
- \* Two undercover carparks & two common carparks
- \* Electric container height roller door
- \* 20ft container friendly site with excellent truck access
- \* Secure lockup compound
- \* All pricing exclusive of outgoings and GST