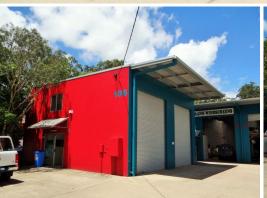

## Industrial Warehouse in Kunda Park | For Lease

We are pleased to present this 155m2 tilt slab industrial warehouse for lease in the popular Enterprise Street, Kunda Park.

- First unit in quiet industrial Complex
- Area: 155m2
- 105 m2\* of warehouse
- 50 m2\* of office space
- Two 4.5 wide roller doors
- Exposure and visibility from Enterprise Street
- 2 air conditioned Offices
- Reception Area with glass sliding door
- Disable toilet/shower facilities & separate sink area
- Data cabling throughout offices
- Excellent Natural lig