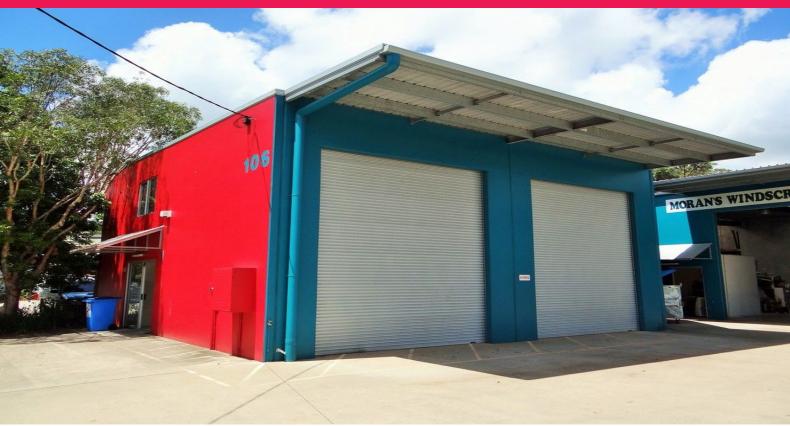

## Industrial Warehouse in Kunda Park | For Lease

We are pleased to present this 155m2 tilt slab industrial warehouse for lease in the popular Enterprise Street, Kunda Park.

- First unit in quiet industrial Complex
- Area: 155m2
- 105 m2\* of warehouse
- 50 m2\* of office space
- Two 4.5 wide roller doors
- Exposure and visibility from Enterprise Street
- 2 air conditioned Offices
- Reception Area with glass sliding door
- Disable toilet/shower facilities & separate sink area
- Data cabling throughout offices
- Excellent Natural lig