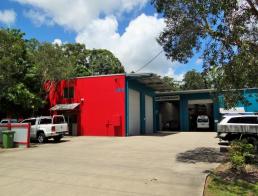

## Industrial Warehouse in Kunda Park | For Lease

We are pleased to present this 155m2 tilt slab industrial warehouse for lease in the popular Enterprise Street, Kunda Park.

- First unit in quiet industrial Complex
- Area: 155m2
- 105 m2\* of warehouse
- 50 m2\* of office space
- Two 4.5 wide roller doors
- Exposure and visibility from Enterprise Street
- 2 air conditioned Offices
- Reception Area with glass sliding door
- Disable toilet/shower facilities & separate sink area
- Data cabling throughout offices
- Excellent Natural lig