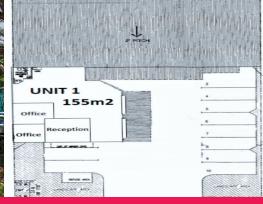

## Industrial Warehouse in Kunda Park | For Lease

We are pleased to present this 155m2 tilt slab industrial warehouse for lease in the popular Enterprise Street, Kunda Park.

- First unit in quiet industrial Complex
- Area: 155m2
- 105 m2\* of warehouse
- 50 m2\* of office space
- Two 4.5 wide roller doors
- Exposure and visibility from Enterprise Street
- 2 air conditioned Offices
- Reception Area with glass sliding door
- Disable toilet/shower facilities & separate sink area
- Data cabling throughout offices
- Excellent Natural lig

Industrial FOR LEASE

155sqm