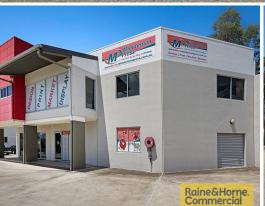

## **Drive More Business with Motorway Exposure**

- \* Corner location with exposure onto Archerfield Rd and the Ipswich Mwy
- \* 68sqm of open plan ground floor showroom/office
- \* 100sqm first floor office, combination of open plan and partition offices
- \* Air-conditioned, alarm system, data cabled, kitchenette, male & female
- \* 31sqm warehouse with 2 roller doors (front and rear of building)
- \* The complex is security fenced and gated
- \* Designated car parks + ample visitor car parking
- \* For further information please contact Raine & Horne Commercial

Please Quote Property ID. 9370637

Showrooms/bulky Goods

FOR SALE

199sqm

Raine&Horne. Commercial