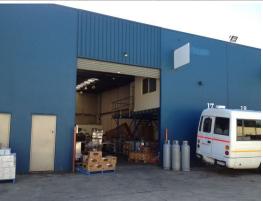

## Popular complex on busy Airds Road

Situated in a complex of Twenty (20) industrial units and only minutes drive from the M5 Motorway on and off ramps at Campbelltown Road.

Improvements consist of a high clearance industrial warehouse of concrete panel construction.

Other benefits include:

- container height roller door entry
- male & female amenities plus shower
- ample lighting including high bay
- 15 x 415v & 20 x 240v evenly distributed
- alarm system with optional back to base
- security fencing
- ample on site car par

Industrial FOR LEASE

297sqm