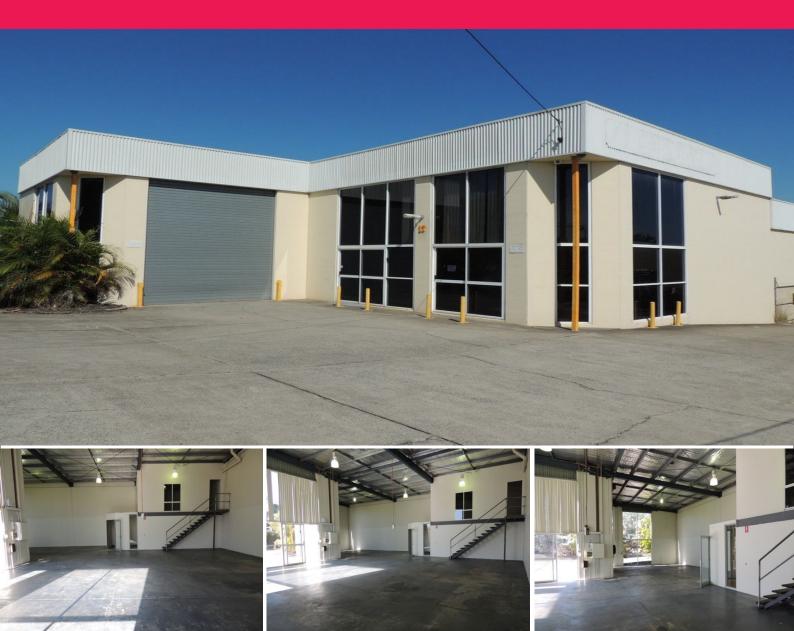

## **Prime Position Front Unit**

- \* 300m2\* clear span industrial warehouse unit
- \* Includes 50m2\* of air cond. office over 2 levels
- \* Includes 250m2\* of warehouse floor area
- \* Multiple 3 phase power outlets & large roller door
- \* Security grills on main windows and anti-ram bollards
- \* Own toilet amenities and kitchenette
- \* Front unit, with only one other tenant at this property
- \* Full fenced property with plenty of car parks
- \* Car parks could be used for 40ft container set down area
- \* Very close to Exit 38 of M1 Motorway at Yatala
- \* Vacant now ready for you to move in
- \* Call now to arrange an inspection