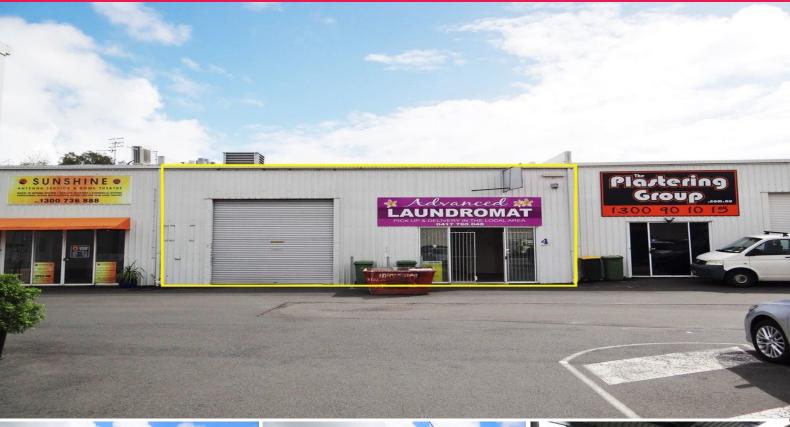

## 4/25 Fishermans Road, Kuluin QLD 4558

## **High Visibility Industrial Unit**

- Warehouse: 144m2\*

- Mezzanine: 45m2\*

- Mezzanine is split between air-conditioned office, a non air-conditioned office and storage

- Warehouse on the ground floor includes 2 toilets, sink and office area
- Large roller door
- Personal access door with steel bars
- Easy Access
- Ample Car Parking

Asking Rental: \$18,600 Per Annum + Outgoings (GST not applicable) Outgoings: \$6,473.40\* Per Annum \*approximately

Industrial FOR LEASE

189sqm