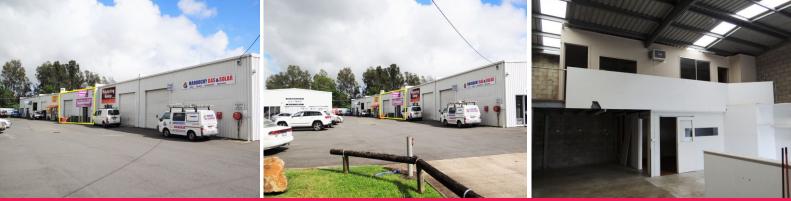

## **High Visibility Industrial Unit**

- Warehouse: 144m2\*

- Mezzanine: 45m2\*

- Mezzanine is split between air-conditioned office, a non air-conditioned office and storage

- Warehouse on the ground floor includes 2 toilets, sink and office area
- Large roller door
- Personal access door with steel bars
- Easy Access
- Ample Car Parking