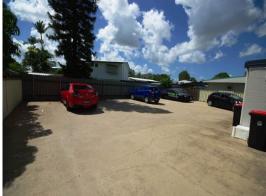

The building is configured as three tenancies subject to leases producing good returns,

and features drive through concrete hardstand parking for 8 vehicles, disabled ablutions

and is one of the more professional conversions to commercial premises on the strip.