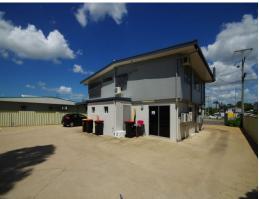

The building is configured as three tenancies subject to leases producing good returns,

and features drive through concrete hardstand parking for 8 vehicles, disabled ablutions

and is one of the more professional conversions to commercial premises on the strip.