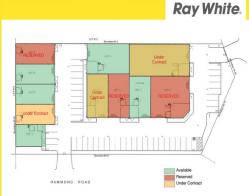

### Corner Office/Showroom Warehouse in Cockburn Central

Ray White Commercial (WA) presents a brand new corner position office/showroom warehouse. This 298sqm unit is part of a brand new complex in a great south of the river location. Strategically located at the corner of Merino Entrance and Hammond Road, this office/showroom warehouse has:

- Excellent exposure all the way to North Lake Road
- Great street frontage being a corner unit.
- Two Roller Doors
- High Truss, Tilt panel construction.
- Plenty of Parking in the Complex

Cockburn Central is a great place to locate your business and Unit 2 / 1 Merino Entrance is probably the best pos