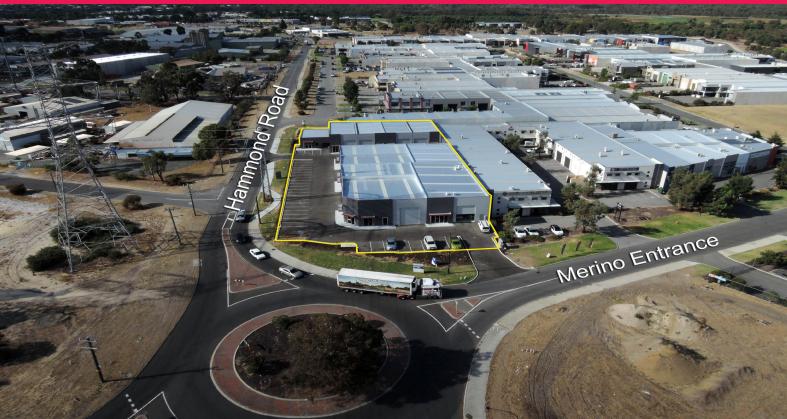

### Corner Office/Showroom Warehouse in Cockburn Central

Ray White Commercial (WA) presents a brand new corner position office/showroom warehouse. This 298sqm unit is part of a brand new complex in a great south of the river location. Strategically located at the corner of Merino Entrance and Hammond Road, this office/showroom warehouse has:

- Excellent exposure all the way to North Lake Road
- Great street frontage being a corner unit.
- Two Roller Doors
- High Truss, Tilt panel construction.
- Plenty of Parking in the Complex

Cockburn Central is a great place to locate your business and Unit 2 / 1 Merino Entrance is probably the best pos