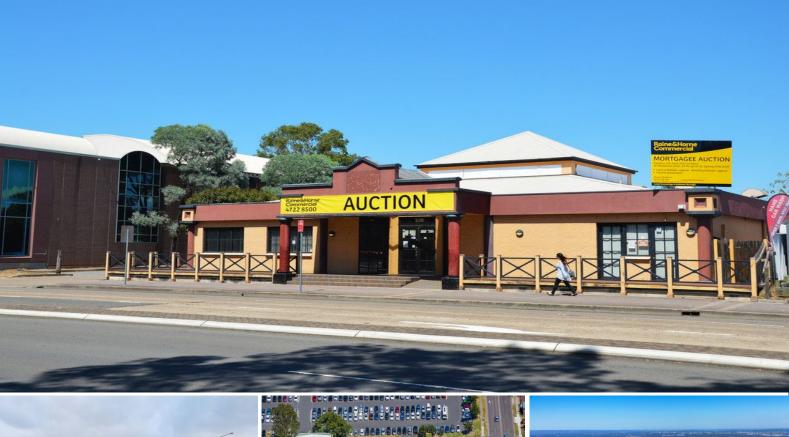

## 582-586 High Street, Penrith NSW 2750

## **MORTGAGEE AUCTION - TUESDAY, 5TH APRIL 2016, 10:30AM**

MORTGAGEE AUCTION - TUESDAY, 5TH APRIL 2016, 10:30AM Held at Auction Works, Mezzanine Level, 50 Margaret Street, Sydney NSW 2000

\* Modern commercial/retail building

- \* Located at the Western Gateway to the CBD, adjacent to 7-Eleven, Centrelink and Westfield
- \* Land Area: 1,163sqm approx. Building Area: 603sqm approx.
- \* Exposure to busy High Street ? 38.5m Frontage approx.
- \* Zoned B4 Mixed Use
- \* Modern single-level, air-conditioned building
- \* Onsite parking for approximately 9 vehicles