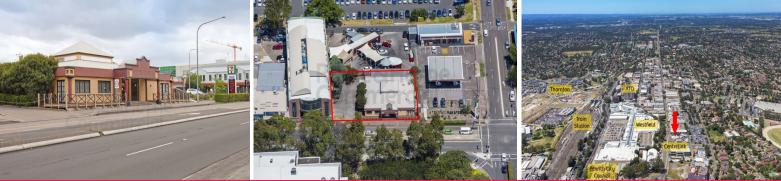

## 582-586 High Street, Penrith NSW 2750

- \* Located at the Western Gateway to the CBD, adjacent to 7-Eleven, Centrelink and Westfield
- \* Land Area: 1,163sqm approx. Building Area: 603sqm approx.
- \* Exposure to busy High Street ? 38.5m Frontage approx.
- \* Zoned B4 Mixed Use
- \* Modern single-level, air-conditioned building
- \* Onsite parking for approximately 9 vehicles