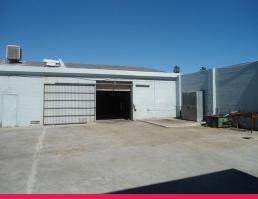

## PRIME STREET FRONTAGE - CORNER LOCATION

290m2 street front unit is situated in small complex on the corner of Guthrie Street and O'Malley Street, Osborne Park.

- \* Factory unit with office
- \* Great location in Osborne Park
- \* Street frontage with good exposure
- \* Parking at front and rear of building
- \* Rear roller door
- \* Yard space behind building
- \* Property also available For Sale \*