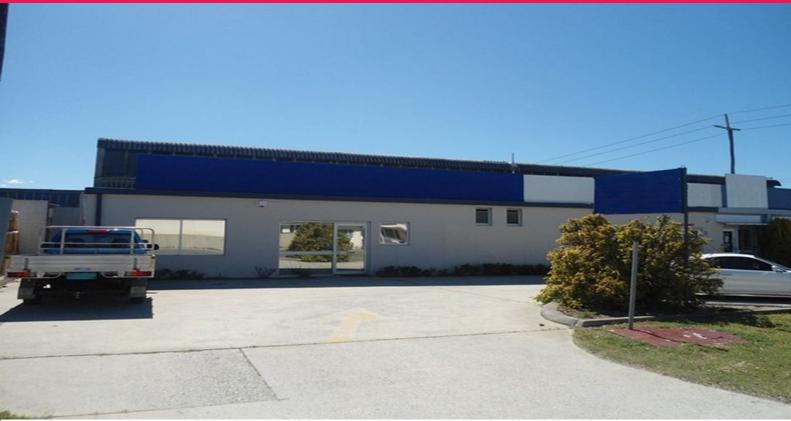

## PRIME STREET FRONTAGE - CORNER LOCATION

290m2 street front unit is situated in small complex on the corner of Guthrie Street and O'Malley Street, Osborne Park.

- \* Factory unit with office
- \* Great location in Osborne Park
- \* Street frontage with good exposure
- \* Parking at front and rear of building
- \* Rear roller door
- \* Yard space behind building
- \* Property also available For Sale \*