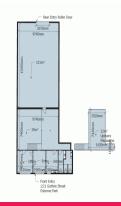

## PRIME STREET FRONTAGE - CORNER LOCATION

290m2 street front unit is situated in small complex on the corner of Guthrie Street and O'Malley Street, Osborne Park.

- \* Factory unit with office
- \* Great location in Osborne Park
- \* Street frontage with good exposure
- \* Parking at front and rear of building
- \* Rear roller door
- \* Yard space behind building
- \* Property also available For Sale \*

For more details contact Paul Peou at LJ Hooker Commercial on 0400 949 849 / ppeou@ljhc.com.au or Matthew Lyford

Industrial FOR LEASE

290sqm