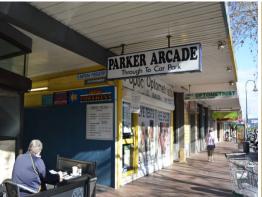

## Raine&Horne. Commercial

Suite 5/474 High Street, Penrith NSW 2750

## OPPORTUNITY FOR START UP OFFICE

- \* Suite 5 is a compact, one person, 17.40sqm office with a possible waiting area
- \* The Parker Arcade provides common amenities upstairs
- \* Quiet offices
- \* Carpeted throughout
- \* Arcade backs onto Judges car park
- \* High foot and vehcile traffic area
- \* Located in the centre of CBD
- \* Short walk to railway and Westfield