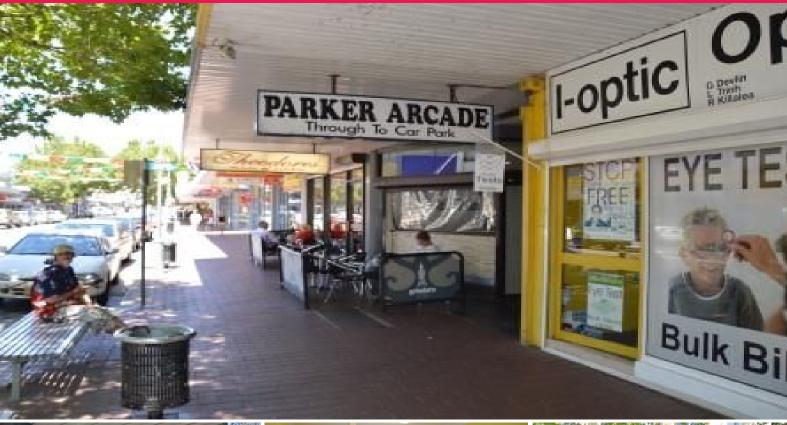

## Raine&Horne. Commercial

Suite 5/474 High Street, Penrith NSW 2750

## OPPORTUNITY FOR START UP OFFICE

- \* Suite 5 is a compact, one person, 17.40sqm office with a possible waiting area
- \* The Parker Arcade provides common amenities upstairs
- \* Quiet offices
- \* Carpeted throughout
- \* Arcade backs onto Judges car park
- \* High foot and vehcile traffic area
- \* Located in the centre of CBD
- \* Short walk to railway and Westfield