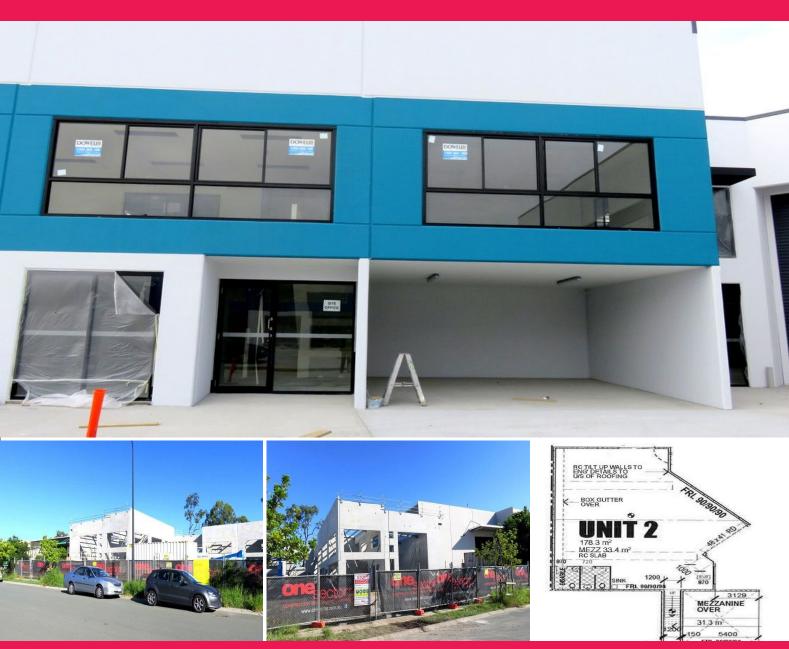

### **Due For Completion July 2016\*\***

- \* Brand new prestigious industrial warehouse & office
- \* Estimated completion date mid 2016 get in now
- \* 178.3m2\* GFA plus 33.4m2\* mezzanine
- \* Undercover parking
- \* Reception area
- \* Amenities and kitchenette
- \* 3 phase power
- \* Located in the heart of the Yatala Enterprise Area
- \* Close to M1 Motorway exit 41 both south and north bound
- \* approx
- \*\* subject to council approval