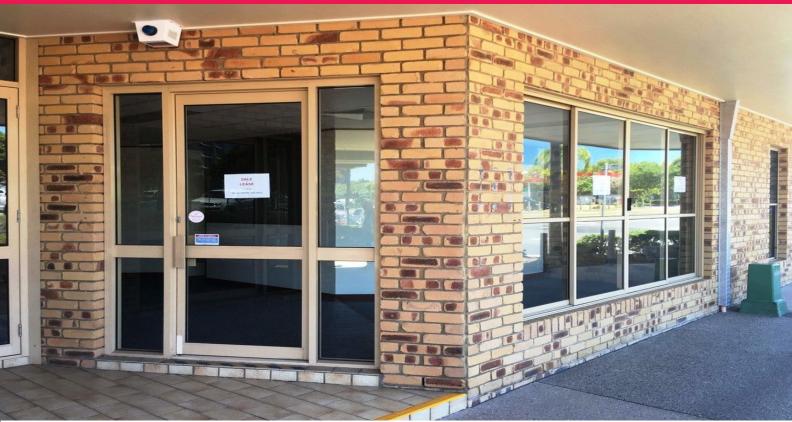

## FITTED OUT PROFESSIONAL OFFICE SUITE ? 97m?

This well appointed office suite situated in the heart of Margate comes with an existing office fit out. Positioned directly opposite the Woolworths Shopping complex and close to all other retail and medical outlets. This is one of the few complexes in Margate that has abundant parking at the rear of the building.

This unit comprises of:

• 97m? office area with two enclosed offices + Meeting room

• Separate reception area on entry • Private Toilet/Kitchenette amenities

• Ducted Air Conditioning

• Security System • Storage room • Ample power and Offices