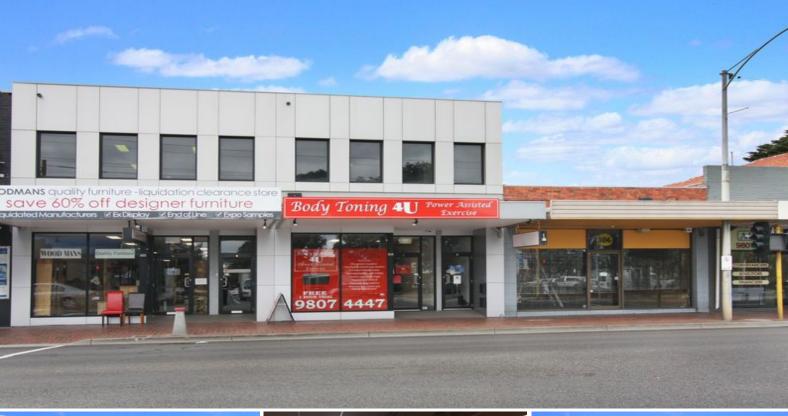

## Ray White.

2 / 304 Stephensons Road, Mount Waverley VIC 3149

## FIRST FLOOR MODERN OFFICE "READY TO MOVE STRAIGHT IN"

- Opportunity to secure refurbished first floor office on busy Stephensons Road
- Building area 190m2 approx.
- 5 Modern glass partitioned offices and large boardroom.
- Fully functioning work stations for a further 8 people.
- Data cabling throughout offices and work stations.
- Includes kitchen, toilets and shower
- Front and rear access
- 1 Allocated car space with customer parking at front and rear.
- Incentives offered to approved applicant.
- Inspection will impress, nothing to do but move staright in and start operating.