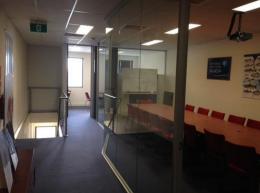

## FIRST FLOOR MODERN OFFICE "READY TO MOVE STRAIGHT IN"

- Opportunity to secure refurbished first floor office on busy Stephensons Road
- Building area 190m2 approx.
- 5 Modern glass partitioned offices and large boardroom.
- Fully functioning work stations for a further 8 people.
- Data cabling throughout offices and work stations.
- Includes kitchen, toilets and shower
- Front and rear access
- 1 Allocated car space with customer parking at front and rear.
- Incentives offered to approved applicant.
- Inspection will impress, nothing to do but move staright in and start operating.