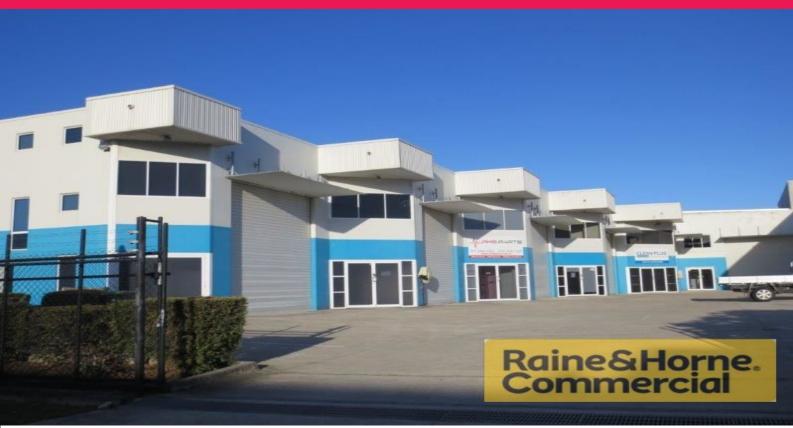

## **Neat & Functional Industrial Unit with Many Features**

This tilt industrial unit is located in a small complex of six units and is packed full of features. It is ideally suited for warehousing.

Features include:

- \* 9sqm (approx) a/c office on ground floor
- \* BONUS 9sqm (approx) a/c office on mezzanine floor
- \* BONUS 72sqm (approx) mezzanine storage
- \* Fully networked and data cabled with security alarm
- \* 94sqm (approx) warehouse with air conditioning
- \* Insulated roof, skylight and three phase power
- \* Container height electric roller door
- \* Pricing exclusive of Outgoings and GST