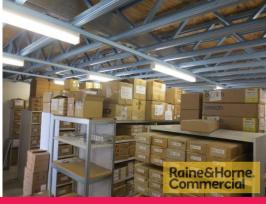

- \* 9sqm (approx) a/c office on ground floor
- \* BONUS 9sqm (approx) a/c office on mezzanine floor
- \* BONUS 72sqm (approx) mezzanine storage
- \* Fully networked and data cabled with security alarm
- \* 94sqm (approx) warehouse with air conditioning
- \* Insulated roof, skylight and three phase power
- \* Container height electric roller door
- \* Pricing exclusive of Outgoings and GST