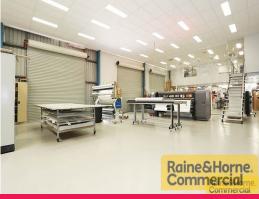

## 691sqm Southern Facing Freestander on 1337sqm Block

This well presented standalone building is on a container friendly site and suitable for either warehousing or manufacturing.

Features include:

- \* 101sqm quality built air conditioned offices over two levels
- \* Fully networked with air conditioned server room
- \* 590sqm clear span warehouse/manufacturing space
- \* Plenty of three phase power
- \* Multiple (5) electric container height roller doors
- \* Staff lunchroom and male & female amenities
- \* Good truck access and ample onsite parking
- \* Pricing excludes Outgoings and GST