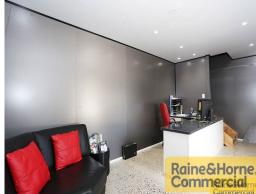

## 691sqm Southern Facing Freestander on 1337sqm Block

This well presented standalone building is on a container friendly site and suitable for either warehousing or manufacturing.

Features include:

- \* 101sqm quality built air conditioned offices over two levels
- \* Fully networked with air conditioned server room
- \* 590sqm clear span warehouse/manufacturing space
- \* Plenty of three phase power
- \* Multiple (5) electric container height roller doors
- \* Staff lunchroom and male & female amenities
- \* Good truck access and ample onsite parking
- \* Pricing excludes Outgoings and GST