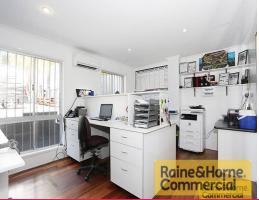

## 691sqm Southern Facing Freestander on 1337sqm Block

This well presented standalone building is on a container friendly site and suitable for either warehousing or manufacturing.

Features include:

- \* 101sqm quality built air conditioned offices over two levels
- \* Fully networked with air conditioned server room
- \* 590sqm clear span warehouse/manufacturing space
- \* Plenty of three phase power
- \* Multiple (5) electric container height roller doors
- \* Staff lunchroom and male & female amenities
- \* Good truck access and ample onsite parking
- \* Pricing excludes Outgoings and GST