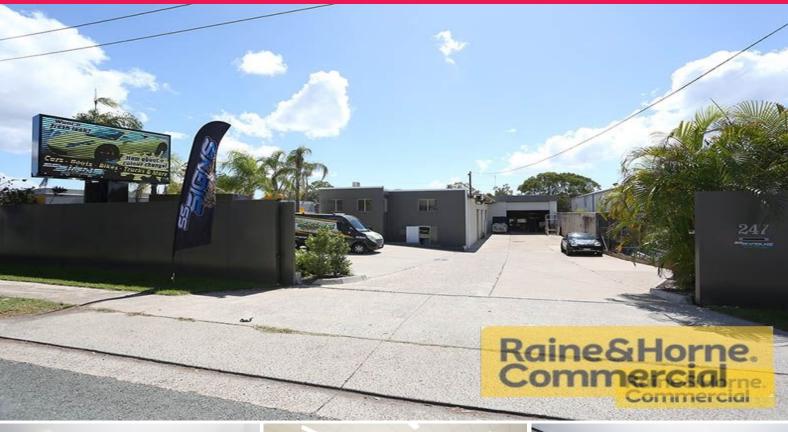

## 247 South Street, Cleveland QLD 4163

## 691sqm Southern Facing Freestander on 1337sqm Block

This well presented standalone building is on a container friendly site and suitable for either warehousing or manufacturing.

Features include:

- \* 101sqm quality built air conditioned offices over two levels
- \* Fully networked with air conditioned server room
- \* 590sqm clear span warehouse/manufacturing space
- \* Plenty of three phase power
- \* Multiple (5) electric container height roller doors
- \* Staff lunchroom and male & female amenities
- \* Good truck access and ample onsite parking
- \* Pricing excludes Outgoings and GST