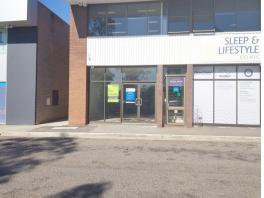

## **Ground Floor Commercial Retail Tenancy**

This ground floor tenancy is approximately 90m2 and has good exposure onto Dundas Court, glazed shopfront, front door parking and side access out to the rear car park. This unit has toilet, kitchenette, heating and cooling and comes with 1 dedicated car park. The tenancy has recently been refurbished internally, new paint and a new air conditioning system.