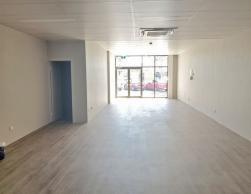

## **Ground Floor Commercial Retail Tenancy**

This ground floor tenancy is approximately 90m2 and has good exposure onto Dundas Court, glazed shopfront, front door parking and side access out to the rear car park. This unit has toilet, kitchenette, heating and cooling and comes with 1 dedicated car park. The tenancy has recently been refurbished internally, new paint and a new air conditioning system.