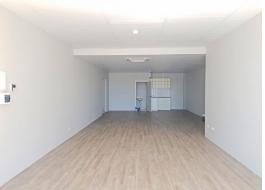

## **Ground Floor Commercial Retail Tenancy**

This ground floor tenancy is approximately 90m2 and has good exposure onto Dundas Court, glazed shopfront, front door parking and side access out to the rear car park. This unit has toilet, kitchenette, heating and cooling and comes with 1 dedicated car park. The tenancy has recently been refurbished internally, new paint and a new air conditioning system.