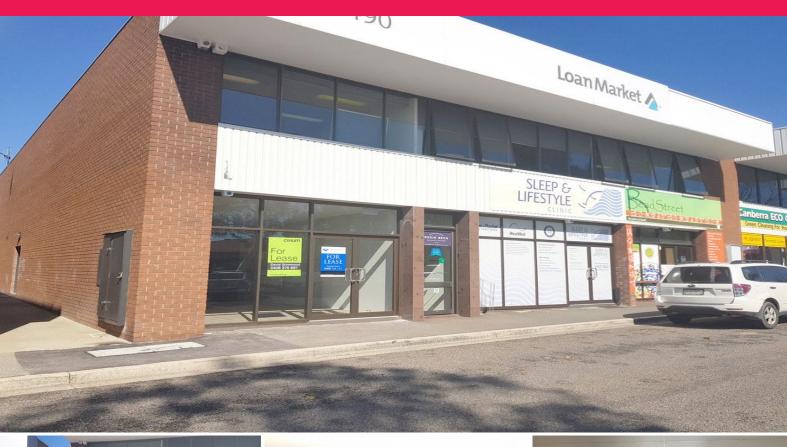

## 3/61 Dundas Court, Phillip ACT 2606

## **Ground Floor Commercial Retail Tenancy**

This ground floor tenancy is approximately 90m2 and has good exposure onto Dundas Court, glazed shopfront, front door parking and side access out to the rear car park. This unit has toilet, kitchenette, heating and cooling and comes with 1 dedicated car park. The tenancy has recently been refurbished internally, new paint and a new air conditioning system.