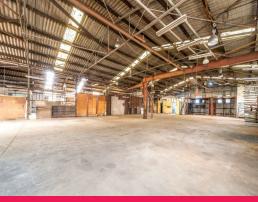

## Large Warehouse in Prominent Eastern Suburbs Location

Boasting a prominent frontage on busy Wentworth Avenue, this large freestanding commercial warehouse with parking presents a fantastic opportunity for the occupier or investor. Offering vacant possession the warehouse is located a short distance from major arterial roads.

- 1416sqm total with parking for multiple cars
- 748.6sqm internal + 679sqm yard area (approx.)
- Wide & highly prominent 30.48m frontage
- IN2 Zoning and dual roller doors
- Front reception, toilet & washroom facilities
- 2 separate lots with redevelopment potential (STCA)