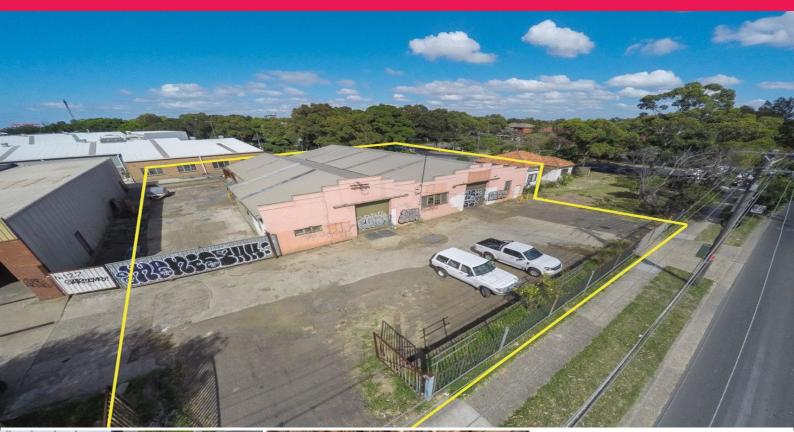

## Large Warehouse in Prominent Eastern Suburbs Location

Boasting a prominent frontage on busy Wentworth Avenue, this large freestanding commercial warehouse with parking presents a fantastic opportunity for the occupier or investor. Offering vacant possession the warehouse is located a short distance from major arterial roads.

- 1416sqm total with parking for multiple cars
- 748.6sqm internal + 679sqm yard area (approx.)
- Wide & highly prominent 30.48m frontage
- IN2 Zoning and dual roller doors
- Front reception, toilet & washroom facilities
- 2 separate lots with redevelopment potential (STCA)