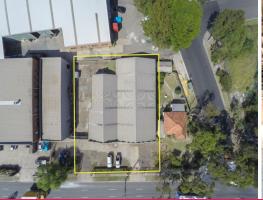

## Large Warehouse in Prominent Eastern Suburbs Location

Boasting a prominent frontage on busy Wentworth Avenue, this large freestanding commercial warehouse with parking presents a fantastic opportunity for the occupier or investor. Offering vacant possession the warehouse is located a short distance from major arterial roads.

- 1416sqm total with parking for multiple cars
- 748.6sqm internal + 679sqm yard area (approx.)
- Wide & highly prominent 30.48m frontage
- IN2 Zoning and dual roller doors
- Front reception, toilet & washroom facilities
- 2 separate lots with redevelopment potential (STCA)