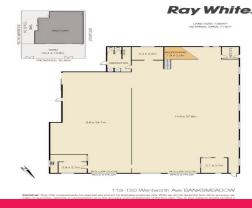

- 1416sqm total with parking for multiple cars
- 748.6sqm internal + 679sqm yard area (approx.)
- Wide & highly prominent 30.48m frontage
- IN2 Zoning and dual roller doors
- Front reception, toilet & washroom facilities
- 2 separate lots with redevelopment potential (STCA)