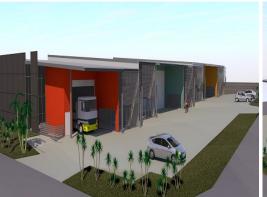

## Stylish New Industrial Warehouse Available for Lease

- Brand new modern design tilt slab industrial unit
- Front position in complex
- 48m2 air conditioned reception/showroom
- Dual access corner lot
- High clearance roller doors with covered loading bay
- 3 phase power (50 amps per phase)
- Allocated car parking