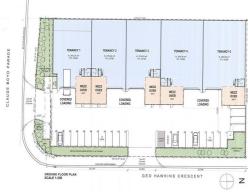

## Stylish New Industrial Warehouse Available for Lease

- Brand new modern design tilt slab industrial unit
- Front position in complex
- 48m2 air conditioned reception/showroom
- Dual access corner lot
- High clearance roller doors with covered loading bay
- 3 phase power (50 amps per phase)
- Allocated car parking