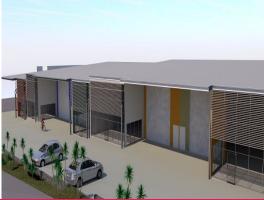

## Stylish New Industrial Warehouse Available for Lease

- Brand new modern design tilt slab industrial unit
- Front position in complex
- 48m2 air conditioned reception/showroom
- Dual access corner lot
- High clearance roller doors with covered loading bay
- 3 phase power (50 amps per phase)
- Allocated car parking