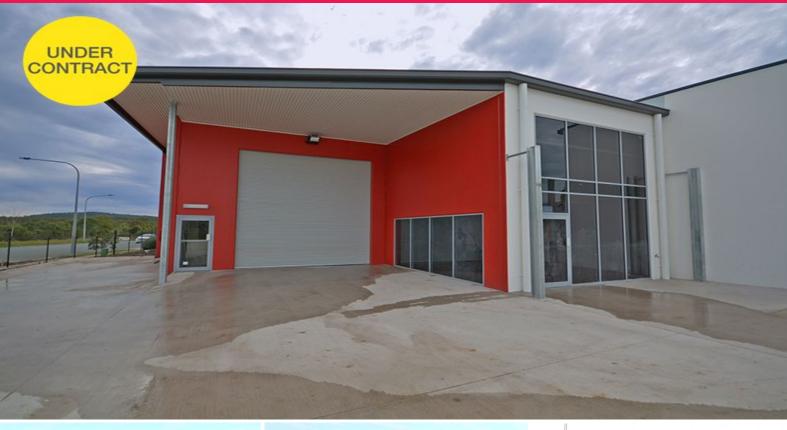

## Stylish New Industrial Warehouse Available for Lease

- Brand new modern design tilt slab industrial unit
- Front position in complex
- 48m2 air conditioned reception/showroom
- Dual access corner lot
- High clearance roller doors with covered loading bay
- 3 phase power (50 amps per phase)
- Allocated car parking

Situated alongside the Bruce Highway and only minutes to Caloundra, Sunshine Coast Industrial Park at Bells Creek is one of the largest industrial precincts in South East Queensland. This is in a fantastic location central to the key development projects that are driving economic growth in the Sunshine Coast region. Located at the Northern entry to the estate enables quick and easy access to all main roads making this an ideal position to service both Brisbane and the