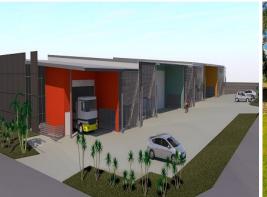

## Stylish New Industrial Warehouse Available for Lease

- Brand new modern design tilt slab industrial unit
- 68m2 air conditioned reception/showroom
- Dual access corner lot
- High clearance roller doors with covered loading bay
- 3 phase power (50 amps per phase)
- Allocated car parking

Industrial

FOR LEASE

330sqm

Call now for more information or to secure this unit at it's completion date.

Available:

Unit 1 - LEASED

Ray White.

**David C Smith** 