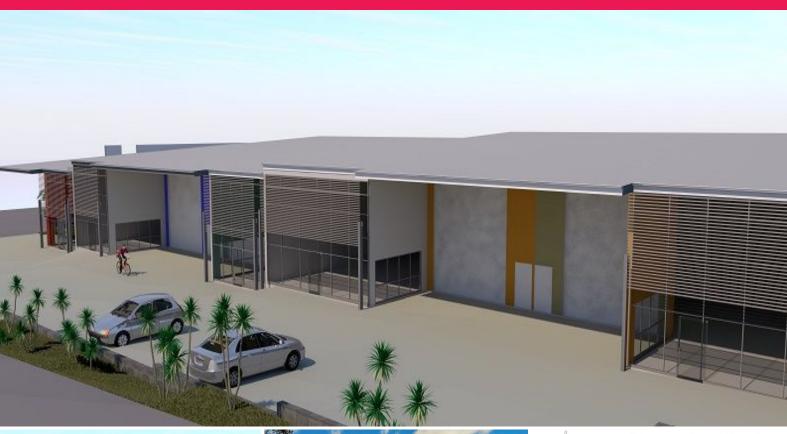

## Stylish New Industrial Warehouse Available for Lease

- Brand new modern design tilt slab industrial unit
- 68m2 air conditioned reception/showroom
- Dual access corner lot
- High clearance roller doors with covered loading bay
- 3 phase power (50 amps per phase)
- Allocated car parking

Industrial

FOR LEASE

330sqm

Call now for more information or to secure this unit at it's completion date.

Available:

Unit 1 - LEASED

Ray White.

**David C Smith** 