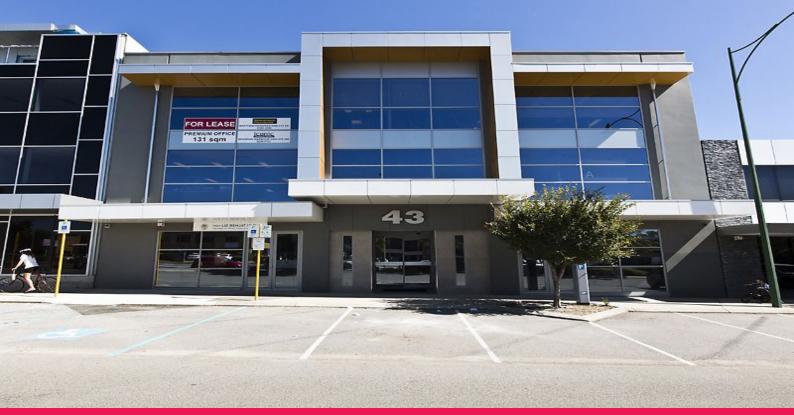

## Lot 5 / 43 Cedric Street, Stirling WA 6021

## HIGH CALIBRE BUILDING & FITOUT - CLOSE TO PUBLIC TRANSPORT & PUBLIC PARKING

An absolutely ??A grade?' office fit out situated within a high grade, near new office development with city links only a short distance away.

Property features: Area: 165sqm Parking: 3 car bays

- > Disabled access
- > Shower facilities
- > CCTV monitored building
- > 24 / 7 secure access pin entry
- > Opulent common areas
- > Full height glazing facing Cedric Street
- > Partitioned
- > Adjoining lot also available to create larger office up to 285sqm
- > NEW PARKING REGULATIONS ?? abundance of bays available !!!!
- > 1 hour FREE street parking for clients;
- > Abundance of FREE staff parking in close proximity
- > 800m to Freeway (Cedric or Karrinyup)
- > 800m to Stirling Bus / Trains Port
- > Close proximity to shops / cafes