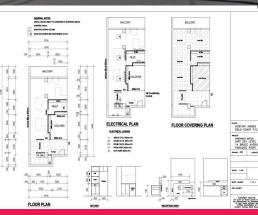

## **RARE OPPORTUNITY !!!**

- Located on the first floor of the prestigious "Pacifica" Building.

- 69m2 approx office suite pus 10m2 balcony

- Modern fit out including reception, meeting room/office, open plan workspace, storage room and kitchenette.

Offices FOR SALE

69sqm

Rick Graham 0408 233 888 rgraham@ljhc.com.au