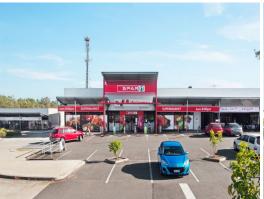

## **Established Supermarket - Secure 15 Year Lease. Brisbane's Northern Growth Corri**

- Secure 15 year lease plus options through to 2039
- SPAR global retailer with 12,000 stores in 40 countries
- Modern 867 sqm store with important corner retail exposure
- Central amongst Liquorland, Pharmacy, Medical Centre, Childcare, Dentist, Newsagent, Bakery plus many eateries and more
- Huge 2.04 ha site, with 260 on site car spaces plus triple frontage and exposure of 380 metres
- Position perfect retail beacon with captured audience via Bruce Highway off ramp plus busy Ulhmann Road
- Burpengary the midway point 35 km between Brisbane and the Sunshine Coast
- Net Rent: \$178,015 pa