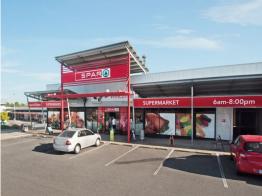

## **Established Supermarket - Secure 15 Year Lease. Brisbane's Northern Growth Corri**

- Secure 15 year lease plus options through to 2039
- SPAR global retailer with 12,000 stores in 40 countries
- Modern 867 sqm store with important corner retail exposure
- Central amongst Liquorland, Pharmacy, Medical Centre, Childcare, Dentist, Newsagent, Bakery plus many eateries and more
- Huge 2.04 ha site, with 260 on site car spaces plus triple frontage and exposure of 380 metres
- Position perfect retail beacon with captured audience via Bruce Highway off ramp plus busy Ulhmann Road
- Burpengary the midway point 35 km between Brisbane and the Sunshine Coast
- Net Rent: \$178,015 pa