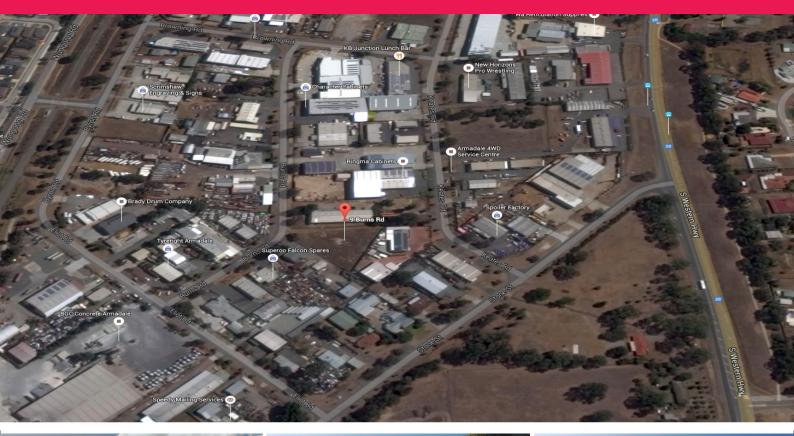

## 9 Burns Road, Armadale WA 6112

## Make an Offer!! The owner wants it Sold! Great Value opportunity!!

Ray White Commercial (WA) features the best value large industrial property.

This 3,276sqm\* industrial land is ripe for development. Located in Armadale and with easy access to South Western Highway, this industrial property has access to both Burns Road and Keates Road. This dual access provides a lot of flexibility with what you can develop on the block.