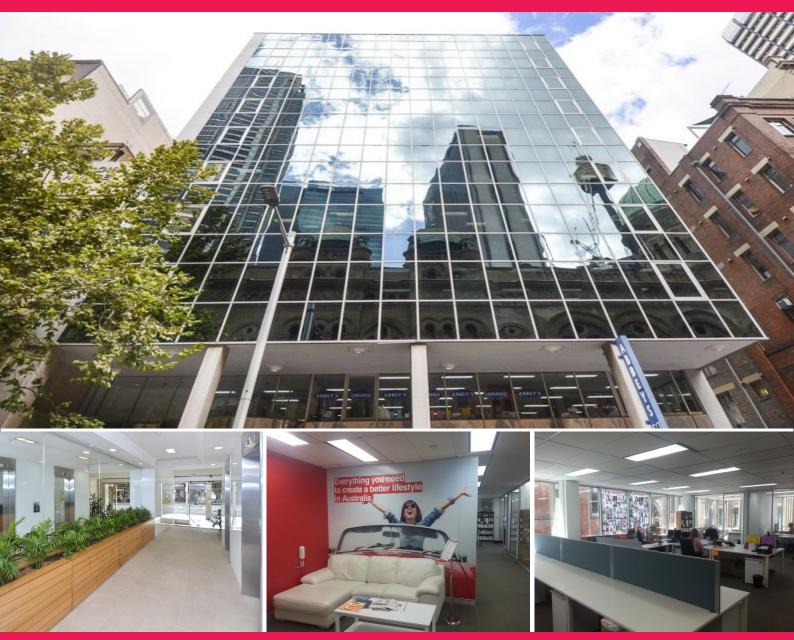

### 2/131 York Street

131 York Street is conveniently located opposite Queen Victoria Building, moments to Town Hall and the Galeries Victoria with modern main foyer and the renowned Abbey's Bookshop at street level.

- Whole floor 'plug & play' opportunity
- Boardroom, glass partitioned offices, open plan with workstations and kitchen/breakout area
- Excellent natural light from 3 sides including views to QVB & Town Hall
- Recently upgraded amenities, basement parking available separately