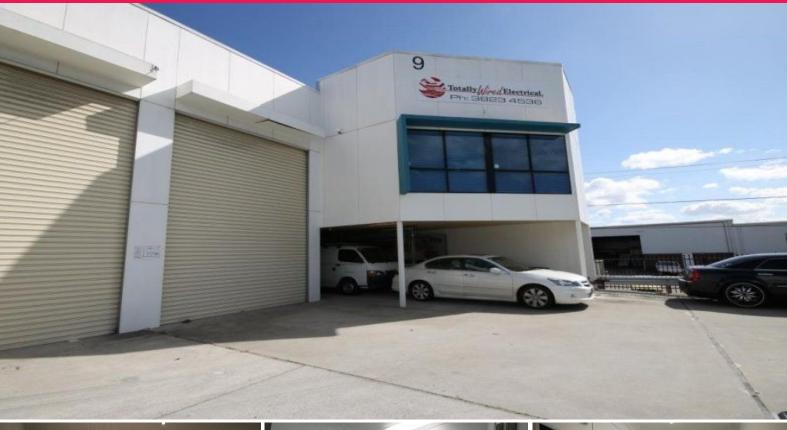

Unit 9/42 Smith Street, Capalaba QLD 4157

## FOR SALE OR LEASE - MODERN OFFICE/WAREHOUSE UNIT

Unit 9, 42 Smith Street, Capalaba

- 250m2 (approx) Industrial Unit in modern complex located on highly sought after Smith Street
- 185m2 (approx) Ground floor includes high quality reception, boardroom, lunchroom, toilet facilities, and 120m2 (approx) of warehouse
- 65m2 (approx) mezzanine level offers 2 private offices & an open plan area overlooking the complex car park
- All offices areas are neatly finished with ducted air-conditioning and carpet floor coverings
- Access is via a container height roller door
- 2 exclusive car parks