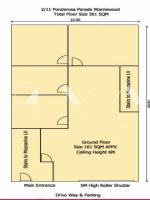

2/11 Ponderosa Parade, Warriewood NSW 2102

## **FOR LEASE**

SEE IT TODAY, TONIGHT, TOMORROW, ANYTIME YOU LIKE? CALL US, WE NEVER SLEEP :smile:

Do not miss out on this insane opportunity to acquire a 361sqm modern, exceptionally functional warehouse located in the heart of Warriewood's industrial precinct.

Offering wide, floor to ceiling windows the added convenience of roller doors provides incredible convenience for

Industrial FOR LEASE

361sqm

**Sharia Clay** 

Michael Burgio

0449022559

novak@mail.inspectrealestate.com.au novak@mail.inspectrealestate.com.au