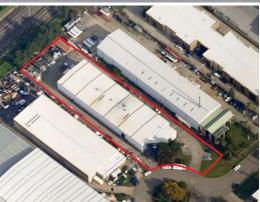

## WAREHOUSE WITH CRANE!

Located in the popular Ingleburn Industrial precinct within close proximity to the M5 Motorway on and off ramps and approximately 45 kilometres to Sydney CBD.

- Access via 2 container height roller doors
- Up to 8 metres internal clearance
- Approximately 400amp power available
- 15 car spaces
- 2 tonne crane with opportunity for 8 tonne crane (subject to negotiation)
- Air-conditioned office with lunchroom and amenities
- Drive around access
- Rear yard space

Available late April 20

Industrial FOR LEASE

1100sqm

Sian McKinley 0417 471 000 smckinley@ljhc.com.au Aaron Ward 0404 082 445 award@ljhc.com.au