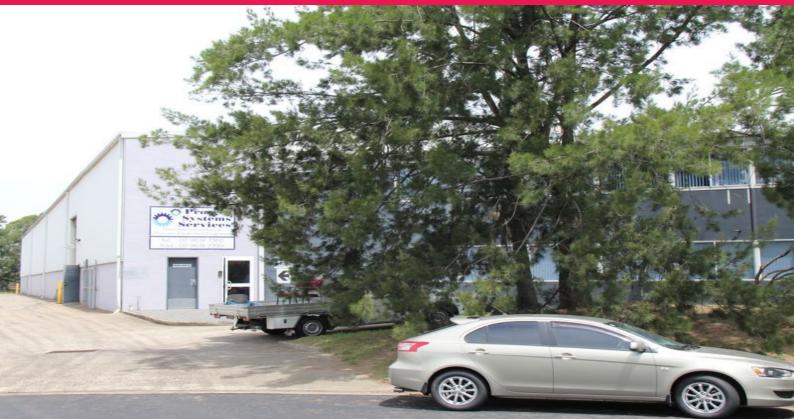

## WAREHOUSE WITH CRANE!

Located in the popular Ingleburn Industrial precinct within close proximity to the M5 Motorway on and off ramps and approximately 45 kilometres to Sydney CBD.

- Access via 2 container height roller doors
- Up to 8 metres internal clearance
- Approximately 400amp power available
- 15 car spaces
- 2 tonne crane with opportunity for 8 tonne crane (subject to negotiation)
- Air-conditioned office with lunchroom and amenities
- Drive around access
- Rear yard space

Available late April 20

Industrial FOR LEASE

1100sqm

Sian McKinley 0417 471 000 smckinley@ljhc.com.au Aaron Ward 0404 082 445 award@ljhc.com.au