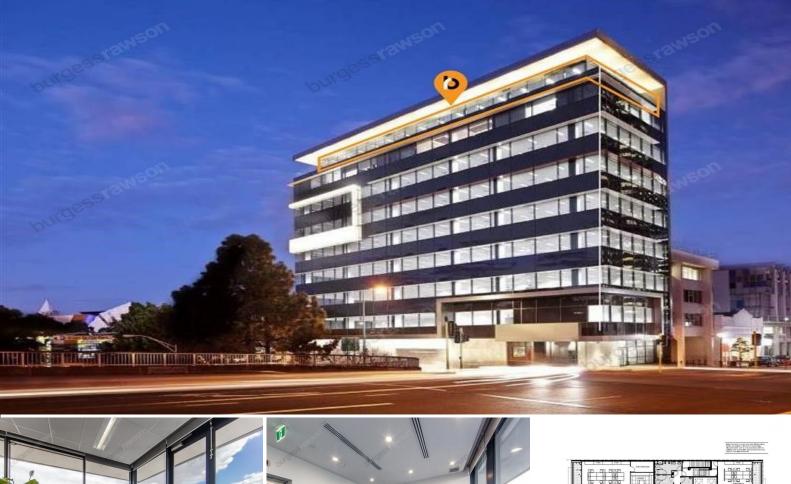

## Level 8/1008 Hay Street, Perth WA 6000

## First Class 275sqm\* Newly Fitted Out Office with Market Incentives

- 275sqm\* fitted out and furnished office.
- Marque building located prominently at the western end of the CBD.
- Competitive terms.
- Sublease available until October 2019.
- Excellent natural light.
- Step out in any direction with convenient freeway access.
- Exclusive use balcony with spectacular views.
- Double glazed windows providing excellent noise and heat reduction.
- End of trip facilities and shower located on the floor.
- Signage opportunities.
- Available immediately.

This 'A' Grade office building is located at the intersection of Hay Street and Elder Street providing endless vi

Offices FOR LEASE \$425/sqm + GST 275sqm

Jack Bradshaw 0439 095 336 jbradshaw@burgessrawson.com.au Brian Neo 0411 868 486 bneo@burgessrawson.com.au