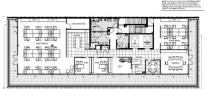

PROPOSED OFFICE LAYOUT

## First Class 275sqm\* Newly Fitted Out Office with Market Incentives

- 275sqm\* fitted out and furnished office.
- Marque building located prominently at the western end of the CBD.
- Competitive terms.
- Sublease available until October 2019.
- Excellent natural light.
- Step out in any direction with convenient freeway access.
- Exclusive use balcony with spectacular views.
- Double glazed windows providing excellent noise and heat reduction.
- End of trip facilities and shower located on the floor.
- Signage opportunities.
- Available immediately.