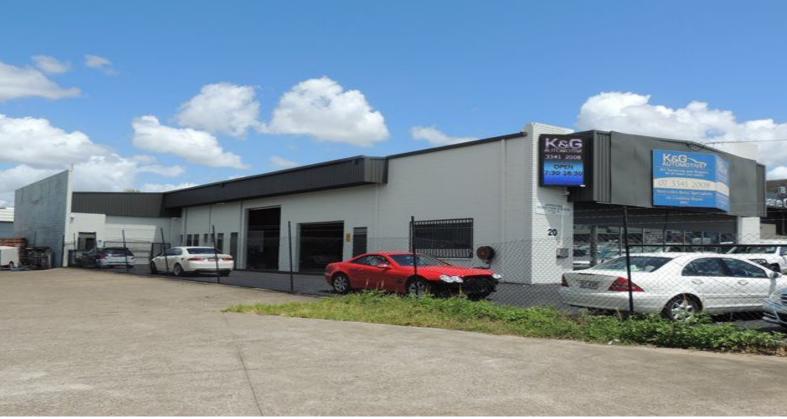

#### **Prime Site Investment**

- \* 657m2\* concrete block and brick freestanding warehouse / factory building
- \* Situated on 1,100m2\* of freehold industrial land
- \* Consists of two workshop units 383m2\* and 274m2\* in size
- \* Unit 1 is a 383m2\* workshop with 2 front roller doors
- \* Leased until 30/01/2020 + 3 year option to "K & G Automotive Services"
- \* Unit 2 is a 274m2\* workshop with front & rear roller doors
- $^{\star}$  Unit 2 is leased to long term tenant "New Image Paint & Panel" of 9 years until 31/3/2019
- \* Perfect building for an astute investor looking to secure a well positioned property
- \* Dual access for unit 2 ? access from the front or the back via a laneway \*approx