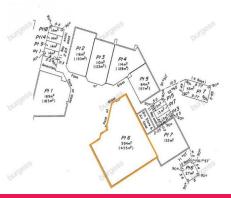

Burgess Rawson is pleased to offer for sale Westpac Bank, Booragoon. A superb opportunity to purchase a securely leased commercial investment property to a highly regarded blue chip tenant.

Strata Area 394sqm Offices