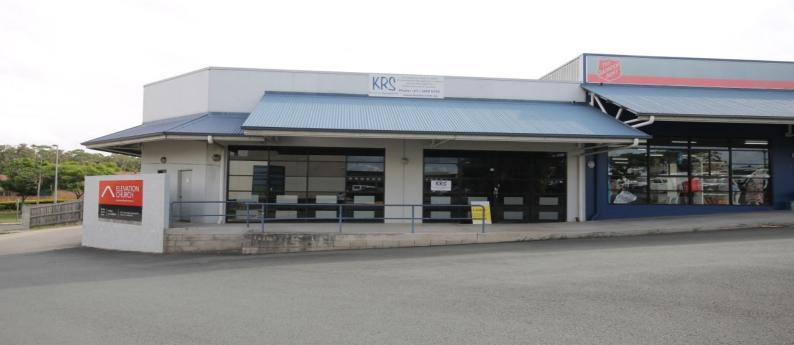

## 4/25-31 Shore Street, Cleveland QLD 4163

## FOR LEASE - HIGH QUALITY OFFICE SPACE SUITING CORPORATE HQ

Unit 4, 25-31 Shore Street, Cleveland

- 330m2 Office/Showroom Incl 220m2 of front office area with 5 private offices, reception, large open plan work area & gourmet kitchen + 110m2 of open rear work area containing multiple work stations, toilet & roller door access if required

- 3 additional communal toilets adjoin the tenancy

- Fully partitioned, air-conditioned & carpeted providing high quality office accommodation

- Extensive data cabling throughout

NETT RENTAL PCM - \$4,95