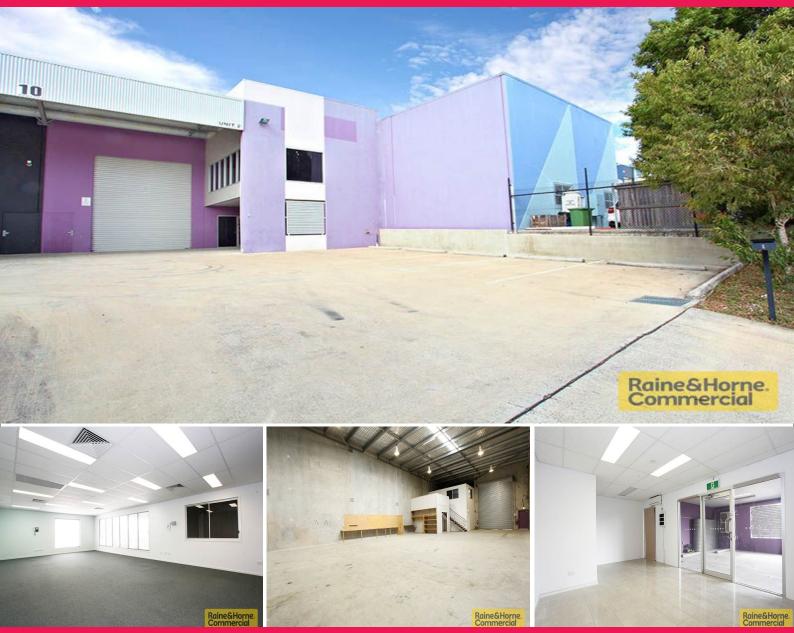

## 2/10 Natasha Street, Capalaba QLD 4157

## **395sqm Quality Duplex Unit with Features Galore**

This modern industrial duplex unit is packed full of features and inspection will not disappoint. Features include:

- \* 20sqm (approx) ground floor air conditioned reception
- $^{\ast}$  60sqm (approx) ducted airconditioned mezzanine office
- $^{\ast}$  25sqm (approx) lunchroom and own amenities shower & toilet
- \* BONUS 10sqm mezzanine storage
- \* 290sqm (approx) clear span warehouse/manufacturing space
- $^{\ast}$  Three phase power, skylights and insulated roof
- \* Two undercover carparks plus five open carparks
- \* Remote control electric gate and roller door access
- \* Pricing exclusive of GST