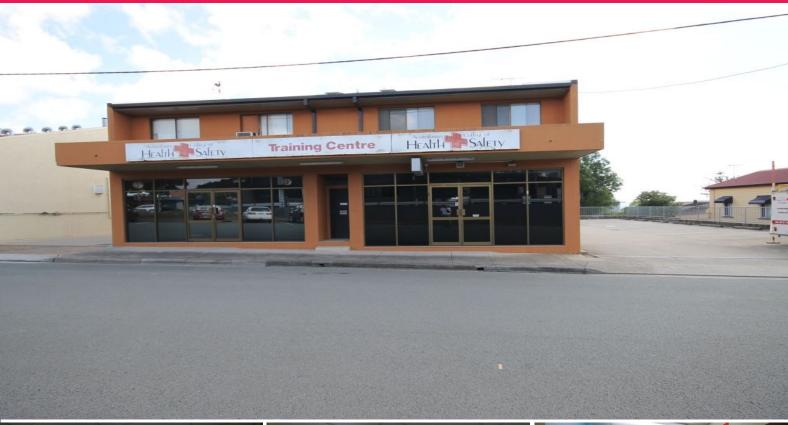

1 & 2/5 Waterloo Street, Wellington Point QLD 4160

## **FOR LEASE**

Shops 1 & 2, 5 Waterloo Street, Wellington Point

Shop 1: 72m2

- Open plan Air-conditioned office/shop
- Includes carpet floor coverings, data cabling & rear kitchenette GROSS RENTAL PCM\* \$2,400
- \*All rentals quoted are exclusive of GST

Shop 2: 61m2

- Open plan Air-conditioned office/shop
- Includes carpet floor coverings, data cabling & rear kitchenette GROSS RENTAL PCM\* \$2,000  $\,$
- \*All rentals quoted are exclusive of GST

Offices