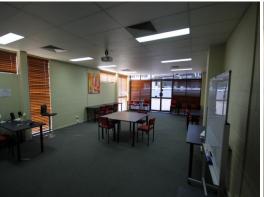

## **FOR LEASE**

Shops 1 & 2, 5 Waterloo Street, Wellington Point

Shop 1: 72m2

- Open plan Air-conditioned office/shop
- Includes carpet floor coverings, data cabling & rear kitchenette GROSS RENTAL PCM\* \$2,400
- \*All rentals quoted are exclusive of GST

Shop 2: 61m2

- Open plan Air-conditioned office/shop
- Includes carpet floor coverings, data cabling & rear kitchenette GROSS RENTAL PCM\* \$2,000  $\,$
- \*All rentals quoted are exclusive of GST

Offices