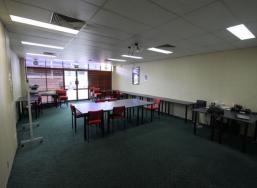

## **FOR LEASE**

Shops 1 & 2, 5 Waterloo Street, Wellington Point

Shop 1: 72m2

- Open plan Air-conditioned office/shop
- Includes carpet floor coverings, data cabling & rear kitchenette GROSS RENTAL PCM\* \$2,400
- \*All rentals quoted are exclusive of GST

Shop 2: 61m2

- Open plan Air-conditioned office/shop
- Includes carpet floor coverings, data cabling & rear kitchenette GROSS RENTAL PCM\* \$2,000  $\,$
- \*All rentals quoted are exclusive of GST

Offices