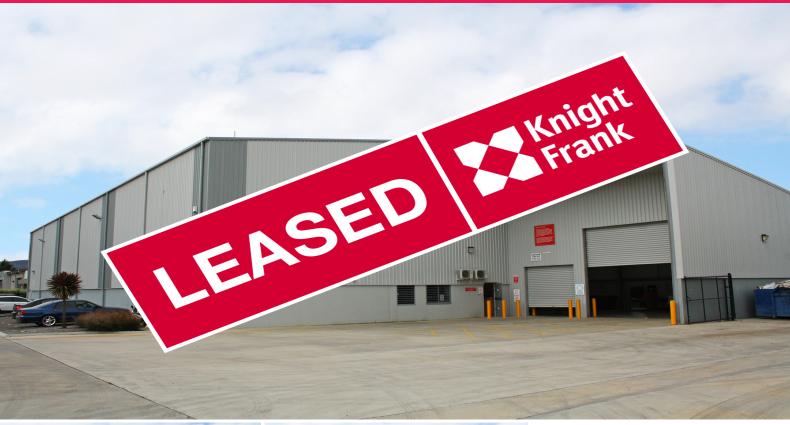

Unit 2/16-18 Goodman Court, Launceston TAS 7250

## **Superior Quality Warehouse - Flexible Floor Area**

Contemporary warehouse facility, of some 1200sqm, situated within Goodman Court at the heart of Launceston's major commercial and light industrial hub.

The property has excellent exposure to Goodman Court precinct - has expansive on-site car parking and is clearspan and above-average racking height.

For Lease or For Sale.

Warehouse FOR LEASE

1200sqm