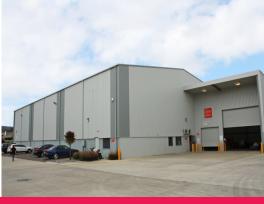

Unit 2/16-18 Goodman Court, Launceston TAS 7250

## **Superior Quality Warehouse - Flexible Floor Area**

Contemporary warehouse facility, of some 1200sqm, situated within Goodman Court at the heart of Launceston's major commercial and light industrial hub.

The property has excellent exposure to Goodman Court precinct - has expansive on-site car parking and is clearspan and above-average racking height.

For Lease or For Sale.

Warehouse FOR LEASE

1200sqm