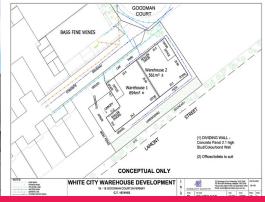

Unit 2/16-18 Goodman Court, Launceston TAS 7250

## **Superior Quality Warehouse - Flexible Floor Area**

Contemporary warehouse facility, of some 1200sqm, situated within Goodman Court at the heart of Launceston's major commercial and light industrial hub.

The property has excellent exposure to Goodman Court precinct - has expansive on-site car parking and is clearspan and above-average racking height.

For Lease or For Sale.

Warehouse FOR LEASE

1200sqm