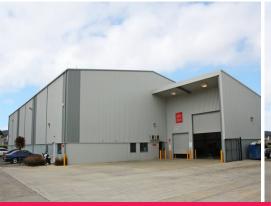

Unit 2/16-18 Goodman Court, Launceston TAS 7250

## **Superior Quality Warehouse - Flexible Floor Area**

Contemporary warehouse facility, of some 1200sqm, situated within Goodman Court at the heart of Launceston's major commercial and light industrial hub.

The property has excellent exposure to Goodman Court precinct - has expansive on-site car parking and is clearspan and above-average racking height.

For Lease or For Sale.

Warehouse FOR LEASE

1200sqm