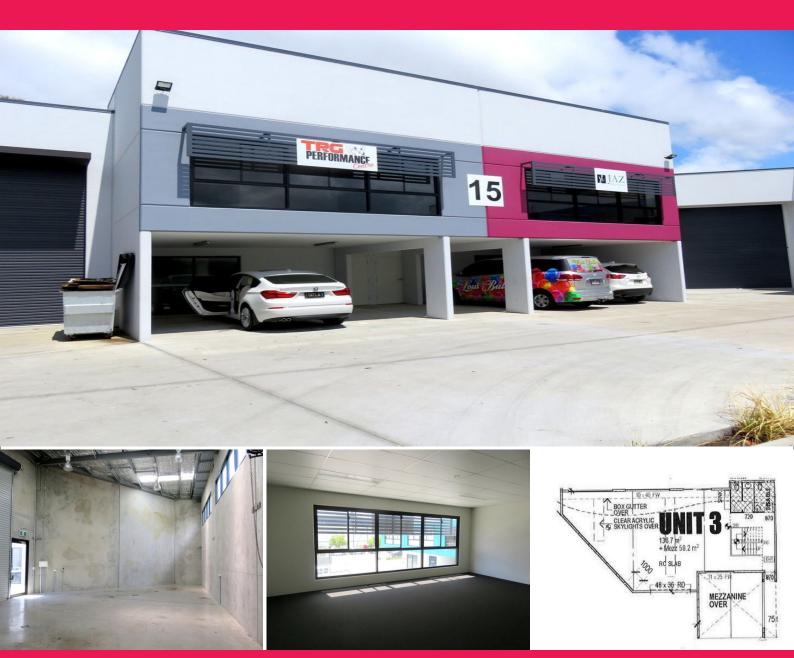

### **Centrally Located Between Brisbane And The Gold Coast**

- \* Yatala Enterprise Area location
- \* 136.7m2\* GFA plus 59.2m2\* mezzanine (total 195.9m2\*)
- \* Available now
- \* Prestigious industrial warehouse & office
- \* Under cover parking
- \* Amenities, kitchenette, 3 phase power

#### \*approx

Please contact the listing agent for more details by clicking on the link above.