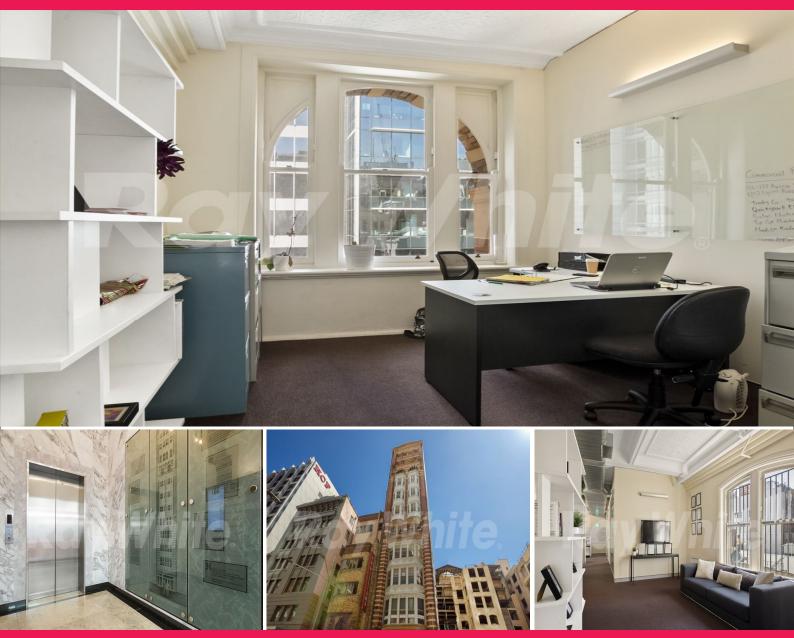

## 387 George Street

387 George Street is close walking distance to both Town Hall and Wynyard right near the new Apple flagship store and Sydney's popular shopping strips. Manhattan style opportunity in an award winning heritage building.

- Partitioned floor with 4 offices or meeting rooms
- Approx 6 workstations, but room for more
- Toilets, shower & kitchenette on floor
- Pressed metal ceilings and opening windows
- Direct lift access and alarm system
- Lease to 30/9/2018 or new direct lease

Offices FOR LEASE

145sqm