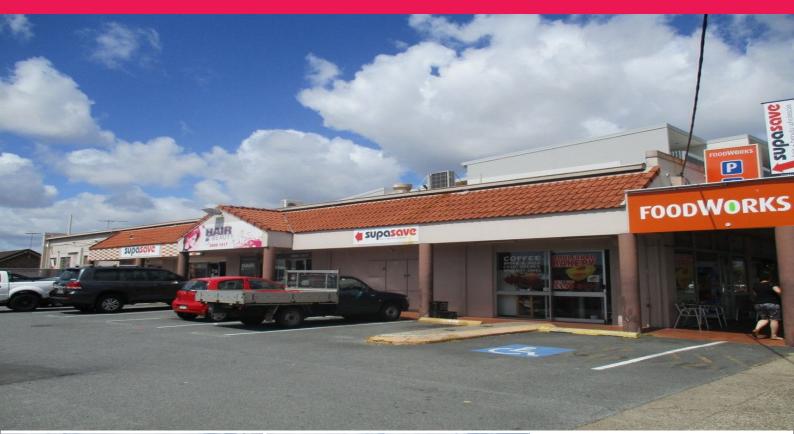

#### 64sqm\* Fitted Out Hair Salon - Morningside

#### - 64sqm\* fitted out hair salon

- Situated in the popular Morningside retail precinct
- Ample onsite parking and street parking available

- Walking distance to Morningside Train Station, easy access to Brisbane CBD and Gateway Motorway

- Other tenants in the complex include Foodworks, Ray White, Supa Save, Curry Ville, Morningside Dental Centre, Boulevard Bakery, @ That Party Place, Dr Ashley D Carter - General Dentist and Pamper & Polish - \$32,000p.a + Outgoings + GST