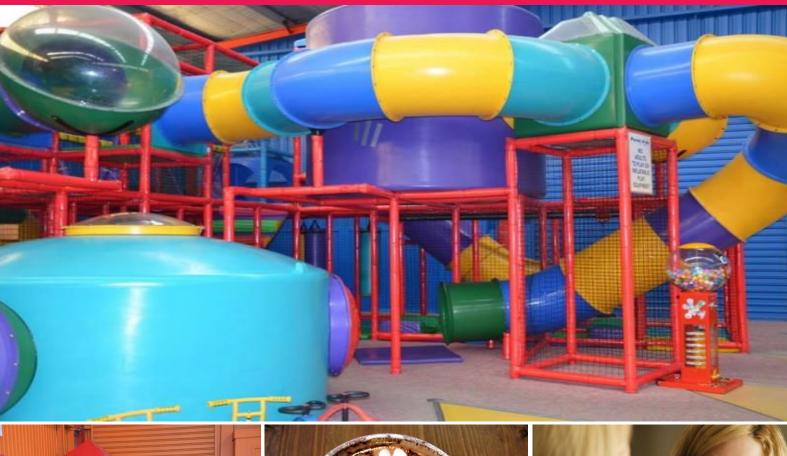

## Children's Indoor Play centre and Caf? Business for Sale

Phone enquiries - please quote property ID 16525

With the largest toddler zone of all play centres on the Peninsula, 90+ seat caf? and plenty of open space for the kids to run, its easy to see why this play centre and caf? is regularly voted No.1 by parents and carers on the Peninsula.