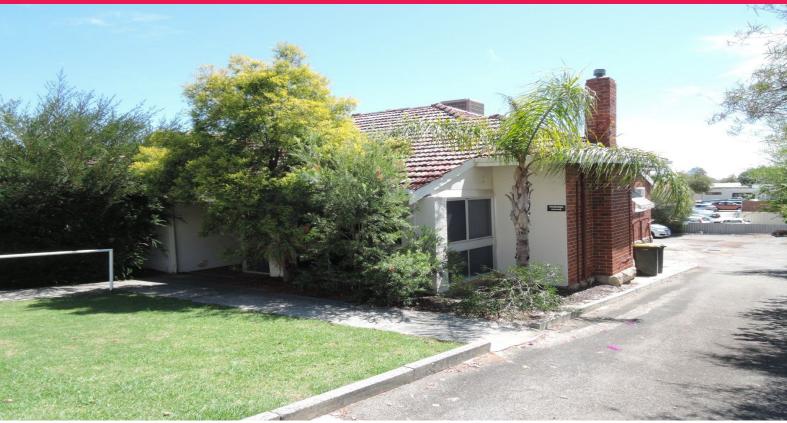

# Ray White.

5 Mcmaster Street, Victoria Park WA 6100

### Office / Medical Property For Lease in Victoria Park

The property is a 703m2 block of land located in Victoria Park along McMaster Street right before the commercial strip along Albany Highway.

Although zoned residential, the property has previously been used as consulting rooms and has been fitted out for commercial purposes. The house is a single storey building with approximately 160m2 of internal space. The rear yard is approximately 210m2 providing plenty of parking.