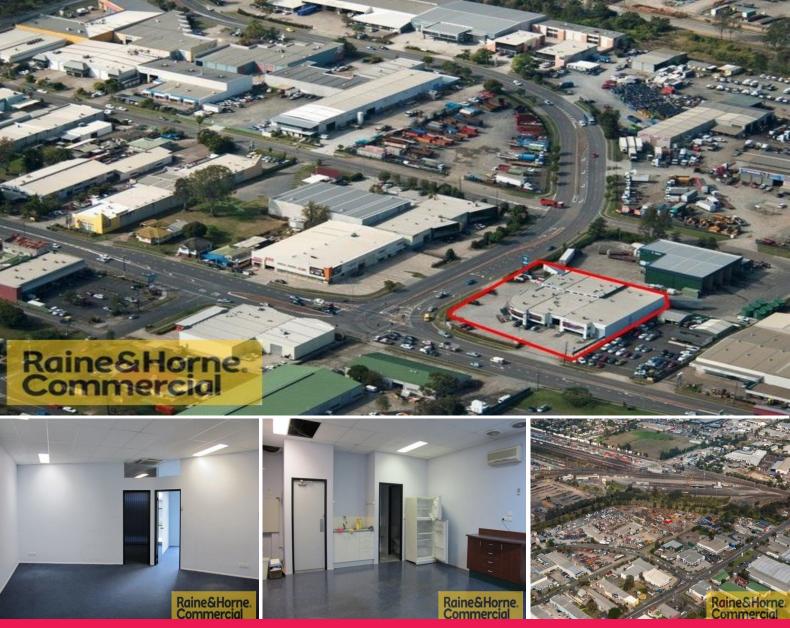

## 4/839 Boundary Road, Coopers Plains QLD 4108

## Prime Exposure... Budget Rent

- \* 315sqm first floor air-conditioned office area
- \* Corner position gives high exposure to busy intersection
- \* Excellent on site car parking
- \* Open plan or mix with partitioned offices
- \* 2 street access into complex
- \* Will suit a variety of users

\* Don't wait... Phone exclusive agents Raine & Horne Commercial today to inspect.

Car parking - Ample on-site

Outgoings - Included in Rent.

Please Quote Property I

Offices FOR LEASE

315sqm

Wayne Newberry 0408 723 023 wayne@rnhcommercial.com.au Craig Spaulding 0403 196 050 craig@rnhcommercial.com.au