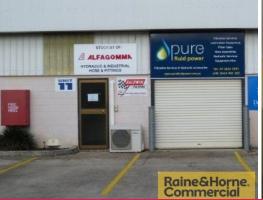

## 155sqm Clear Span Warehouse with A/c Reception and Offices

This neat and tidy industrial unit is situated in a well known complex close to a prime intersection leading into Capalaba.

Features include:

- \* 40sqm (approx) airconditioned reception and two offices
- \* 115sqm (approx) clear span warehouse
- \* BONUS 36sqm mezzanine storage
- \* Container height roller door at rear of unit
- \* PLENTY of hardstand and parking
- \* Tow truck and container friendly site
- \* Own amenities kitchen, shower and toilet
- \* Pricing is exclusive of Outgoings and GST