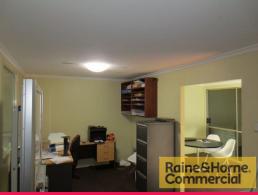

- \* 40sqm (approx) airconditioned reception and two offices
- \* 115sqm (approx) clear span warehouse
- \* BONUS 36sqm mezzanine storage
- \* Container height roller door at rear of unit
- \* PLENTY of hardstand and parking
- \* Tow truck and container friendly site
- \* Own amenities kitchen, shower and toilet
- \* Pricing is exclusive of Outgoings and GST