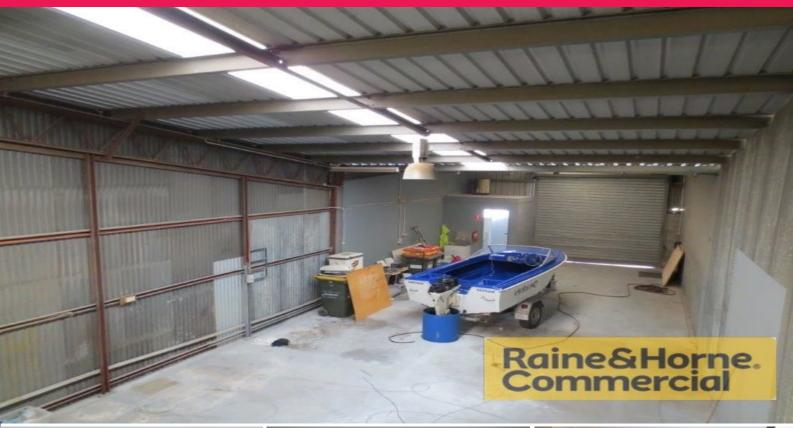

## 155sqm Clear Span Warehouse with A/c Reception and Offices

This neat and tidy industrial unit is situated in a well known complex close to a prime intersection leading into Capalaba.

Features include:

- \* 40sqm (approx) airconditioned reception and two offices
- \* 115sqm (approx) clear span warehouse
- \* BONUS 36sqm mezzanine storage
- \* Container height roller door at rear of unit
- \* PLENTY of hardstand and parking
- \* Tow truck and container friendly site
- \* Own amenities kitchen, shower and toilet
- \* Pricing is exclusive of Outgoings and GST