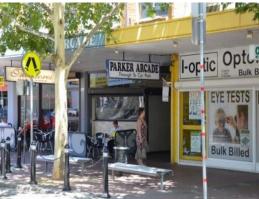

## **GREAT START UP OFFICE IN PENRITH CBD**

Location: Located on the first floor of the Parker Arcade in High Street.

Area: Parker Arcade is situated in the very centre of Penrith?s CBD, being only a 2 minute walk to Westfield and Penrith Station. High Street is one of the highest areas for foot traffic in Penrith.

Specifics: Suite 7 is a clear span, 17.40sqm office. Parker Arcade provides common amenities upstairs.

- \* Carpeted throughout
- \* Internet Cabling
- \* Freshly Painted
- \* Good Lighting
- \* Air Conditioned
- \* Arcade backs onto Jud