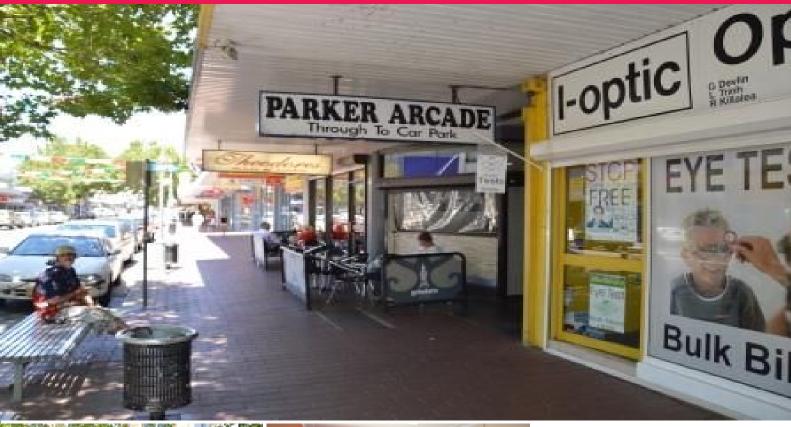

## **GREAT START UP OFFICE IN PENRITH CBD**

Location: Located on the first floor of the Parker Arcade in High Street.

Area: Parker Arcade is situated in the very centre of Penrith?s CBD, being only a 2 minute walk to Westfield and Penrith Station. High Street is one of the highest areas for foot traffic in Penrith.

Specifics: Suite 7 is a clear span, 17.40sqm office. Parker Arcade provides common amenities upstairs.

- \* Carpeted throughout
- \* Internet Cabling
- \* Freshly Painted
- \* Good Lighting
- \* Air Conditioned
- \* Arcade backs onto Jud