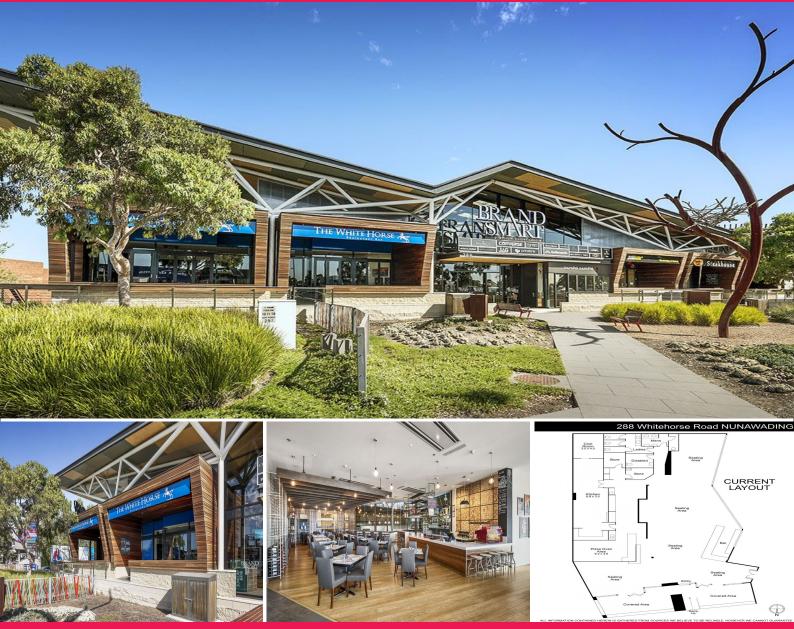

## Premium Retail/Restaurant Opportunity

A matchless opportunity has presented itself at Nunawading's Iconic Brand Smart Premium Outlet Centre. Currently professionally fitted out as a fully operational restaurant spanning over 487m2 approximately over the two retail premises.

The current format is ideal for a quality operator in the hospitality industry, alternatively the premises can be converted into 2 retail shops spanning 160m2 approximately and 327m2 approximately respectively with uses including but not limited to Medical, Retail, Gymnasium and Office.

The Brand Smart Premium Outlet Centre offers:

• 455 onsite car spaces • 63 National & I

Retail FOR LEASE

160sqm

Brett Diston 0439365532 brett.diston@raywhite.com