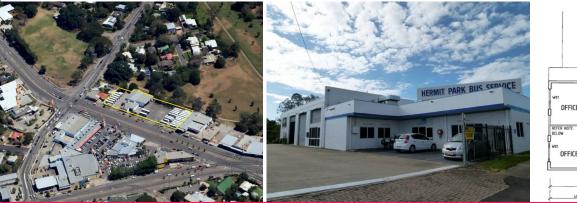

## **Prominent Office for \$175/meter**

Situated at 33 Ross River Road this refurbished site consists of a functional office space with an optional attached warehouse that would suite a range of commercial users.

The 205m2 approx. of office/retail is currently configured with large reception, two partitioned offices, open plan work area, conference/training room with separate entry, staff room, kitchen and dedicated ablutions.