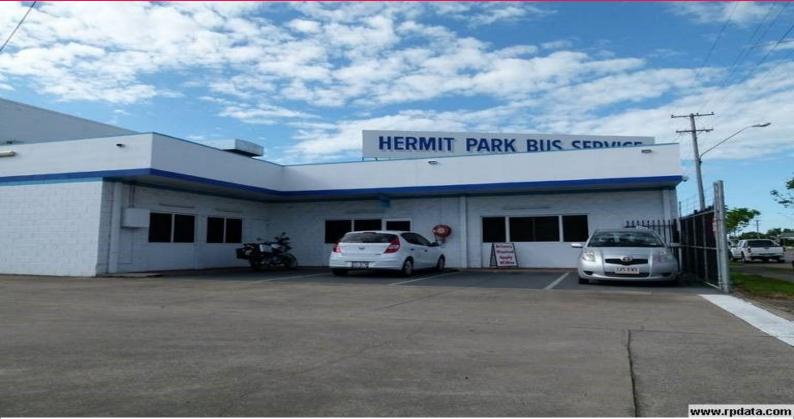

## **Prominent Office for \$175/meter**

Situated at 33 Ross River Road this refurbished site consists of a functional office space with an optional attached warehouse that would suite a range of commercial users.

The 205m2 approx. of office/retail is currently configured with large reception, two partitioned offices, open plan work area, conference/training room with separate entry, staff room, kitchen and dedicated ablutions.