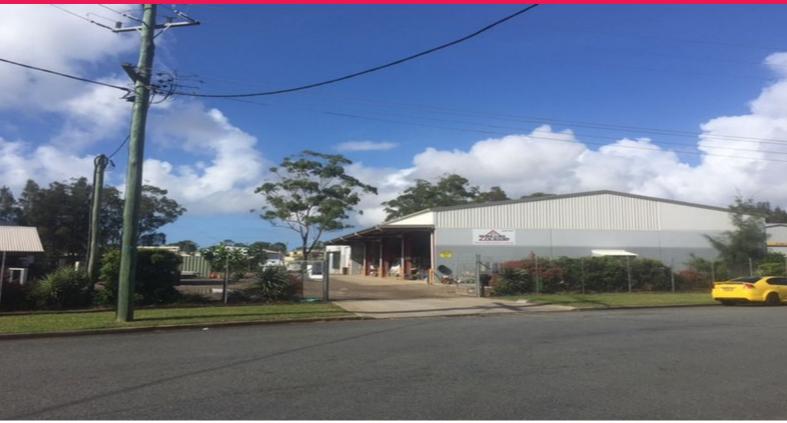

## WAREHOUSE AND SECURED YARD

Unit 1 comprises a modern high clearance warehouse with a gross leasable area of 640m2 plus mezzanine.

The building part open sided has a gravel floor however the lessor is willing to fully enclose the unit and pour a concrete slab to a tenant's requirements.

The property has the benefit of a large gravel hardstand area for external storage purposes

The property would suit a variety of industrial businesses, including those involved in heavy vehicle mechanical repairs and storage, manufacturing and warehousing.

Unit 1 enjoys the following features:

- High clearance wall height
- Great position within

Industrial FOR LEASE

640sqm