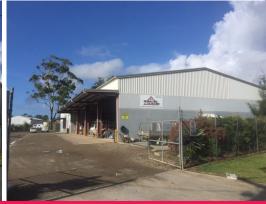

## WAREHOUSE AND SECURED YARD

Unit 1 comprises a modern high clearance warehouse with a gross leasable area of 640m2 plus mezzanine.

The building part open sided has a gravel floor however the lessor is willing to fully enclose the unit and pour a concrete slab to a tenant's requirements.

The property has the benefit of a large gravel hardstand area for external storage purposes

The property would suit a variety of industrial businesses, including those involved in heavy vehicle mechanical repairs and storage, manufacturing and warehousing.

Unit 1 enjoys the following features:

- High clearance wall height
- Great position within

Industrial FOR LEASE

640sqm